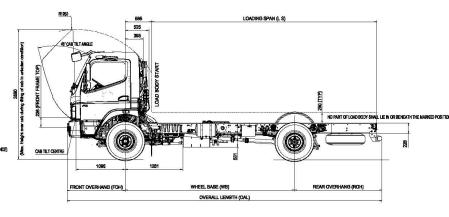

## FA9-137S

| Make                                                                                                                                                                                                                                                                   |                                                                                                                                                                                                                              | FUSO                    |
|------------------------------------------------------------------------------------------------------------------------------------------------------------------------------------------------------------------------------------------------------------------------|------------------------------------------------------------------------------------------------------------------------------------------------------------------------------------------------------------------------------|-------------------------|
|                                                                                                                                                                                                                                                                        |                                                                                                                                                                                                                              |                         |
| Range                                                                                                                                                                                                                                                                  |                                                                                                                                                                                                                              | FA                      |
| Model Code                                                                                                                                                                                                                                                             |                                                                                                                                                                                                                              | FA9-137S                |
|                                                                                                                                                                                                                                                                        | FAV1PF1RBSA<br>4X2                                                                                                                                                                                                           |                         |
| Axle Layout                                                                                                                                                                                                                                                            |                                                                                                                                                                                                                              |                         |
| Cab                                                                                                                                                                                                                                                                    | Forward Control                                                                                                                                                                                                              |                         |
|                                                                                                                                                                                                                                                                        | 3 seating                                                                                                                                                                                                                    |                         |
| Vehicle type                                                                                                                                                                                                                                                           |                                                                                                                                                                                                                              | Freight Carrier/ Tipper |
| Mass Data (kg)                                                                                                                                                                                                                                                         |                                                                                                                                                                                                                              |                         |
| GVM                                                                                                                                                                                                                                                                    | Manufacturer's gross vehicle mass                                                                                                                                                                                            | 9600                    |
| GCM                                                                                                                                                                                                                                                                    | Manufacturer's gross combination mass                                                                                                                                                                                        | 9600                    |
| D/T                                                                                                                                                                                                                                                                    | Permissible max towing drawing vehicle mass                                                                                                                                                                                  | 9600                    |
| GA-Front                                                                                                                                                                                                                                                               | Manufacturer's front axle mass                                                                                                                                                                                               | 3510                    |
| GA-Rear                                                                                                                                                                                                                                                                | Manufacturer's rear axle mass                                                                                                                                                                                                | 6520                    |
| V                                                                                                                                                                                                                                                                      | Permissible maximum vehicle mass                                                                                                                                                                                             | 9600                    |
| AF                                                                                                                                                                                                                                                                     | Permissible maximum front axle mass                                                                                                                                                                                          | 3510                    |
| AR                                                                                                                                                                                                                                                                     | Permissible maximum rear axle mass                                                                                                                                                                                           | 6520                    |
| UF                                                                                                                                                                                                                                                                     | Unladen front axle mass                                                                                                                                                                                                      | 1985                    |
| UR                                                                                                                                                                                                                                                                     | Unladen rear axle mass                                                                                                                                                                                                       | 1240                    |
| UT (Tare)                                                                                                                                                                                                                                                              | Total unladen mass                                                                                                                                                                                                           | 3255                    |
| Permissible Body +                                                                                                                                                                                                                                                     | Payload                                                                                                                                                                                                                      | 6345                    |
| Fuel Tank (Litres)                                                                                                                                                                                                                                                     | Capacity                                                                                                                                                                                                                     | 200                     |
| Dimensions (mm                                                                                                                                                                                                                                                         | η)                                                                                                                                                                                                                           |                         |
| OL                                                                                                                                                                                                                                                                     | Overall length                                                                                                                                                                                                               | 6985                    |
| ow                                                                                                                                                                                                                                                                     | Overall width                                                                                                                                                                                                                | 2200                    |
| CA                                                                                                                                                                                                                                                                     | Cab to Axle                                                                                                                                                                                                                  | 3355                    |
| он                                                                                                                                                                                                                                                                     | Overall height                                                                                                                                                                                                               | 2390                    |
| FOH                                                                                                                                                                                                                                                                    | Front overhang                                                                                                                                                                                                               | 1275                    |
| ROH                                                                                                                                                                                                                                                                    | Rear overhang                                                                                                                                                                                                                | 1790                    |
| WB                                                                                                                                                                                                                                                                     | Wheelbase                                                                                                                                                                                                                    | 3760                    |
| Performance                                                                                                                                                                                                                                                            |                                                                                                                                                                                                                              |                         |
| Maximum Running (                                                                                                                                                                                                                                                      | Sradeahility (%)                                                                                                                                                                                                             | 29.0%                   |
| Maximum Speed (S/                                                                                                                                                                                                                                                      |                                                                                                                                                                                                                              | 80 km/h                 |
| · · ·                                                                                                                                                                                                                                                                  | ,                                                                                                                                                                                                                            |                         |
| Minimum turning rac<br>Standard Equipr                                                                                                                                                                                                                                 |                                                                                                                                                                                                                              | 6.9 m                   |
| Arctic White (AW1)<br>Air Conditioner / Hez<br>Exhaust Brake Syste<br>Lockable Fuel Tank (<br>12V Accessory Pow<br>Radio AM/FM + USE<br>Central Locking<br>Electrical Windows<br>Intelligent instrument<br>Dual Door Mirrors +<br>Variable Engine RPM<br>E-Viscous Fan | ater / Demister<br>m<br>Cap and Fuel Theft Protection<br>er Outlet<br>3 + Aux<br>Cluster (DTE, Fuel Economy, Engine Run Hours)<br>LH Front and side Safety Mirrors<br>I Control<br>iteering Column with Steering lock<br>age |                         |
| Standard Servic                                                                                                                                                                                                                                                        |                                                                                                                                                                                                                              |                         |
| 4 Years / 240 000 k                                                                                                                                                                                                                                                    | mwarranty                                                                                                                                                                                                                    |                         |