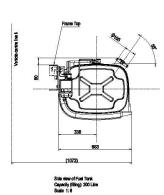

## FA9-137S

| Make                                                                                                                                                                                                                                                                   |                                                                                                                                                                                                                              | FUSO                    |
|------------------------------------------------------------------------------------------------------------------------------------------------------------------------------------------------------------------------------------------------------------------------|------------------------------------------------------------------------------------------------------------------------------------------------------------------------------------------------------------------------------|-------------------------|
|                                                                                                                                                                                                                                                                        |                                                                                                                                                                                                                              |                         |
| Range                                                                                                                                                                                                                                                                  |                                                                                                                                                                                                                              | FA                      |
| Model Code                                                                                                                                                                                                                                                             |                                                                                                                                                                                                                              | FA9-137S                |
|                                                                                                                                                                                                                                                                        | FAV1PF1RBSA<br>4X2                                                                                                                                                                                                           |                         |
| Axle Layout                                                                                                                                                                                                                                                            |                                                                                                                                                                                                                              |                         |
| Cab                                                                                                                                                                                                                                                                    | Forward Control                                                                                                                                                                                                              |                         |
|                                                                                                                                                                                                                                                                        | 3 seating                                                                                                                                                                                                                    |                         |
| Vehicle type                                                                                                                                                                                                                                                           |                                                                                                                                                                                                                              | Freight Carrier/ Tipper |
| Mass Data (kg)                                                                                                                                                                                                                                                         |                                                                                                                                                                                                                              |                         |
| GVM                                                                                                                                                                                                                                                                    | Manufacturer's gross vehicle mass                                                                                                                                                                                            | 9600                    |
| GCM                                                                                                                                                                                                                                                                    | Manufacturer's gross combination mass                                                                                                                                                                                        | 9600                    |
| D/T                                                                                                                                                                                                                                                                    | Permissible max towing drawing vehicle mass                                                                                                                                                                                  | 9600                    |
| GA-Front                                                                                                                                                                                                                                                               | Manufacturer's front axle mass                                                                                                                                                                                               | 3510                    |
| GA-Rear                                                                                                                                                                                                                                                                | Manufacturer's rear axle mass                                                                                                                                                                                                | 6520                    |
| V                                                                                                                                                                                                                                                                      | Permissible maximum vehicle mass                                                                                                                                                                                             | 9600                    |
| AF                                                                                                                                                                                                                                                                     | Permissible maximum front axle mass                                                                                                                                                                                          | 3510                    |
| AR                                                                                                                                                                                                                                                                     | Permissible maximum rear axle mass                                                                                                                                                                                           | 6520                    |
| UF                                                                                                                                                                                                                                                                     | Unladen front axle mass                                                                                                                                                                                                      | 1985                    |
| UR                                                                                                                                                                                                                                                                     | Unladen rear axle mass                                                                                                                                                                                                       | 1240                    |
| UT (Tare)                                                                                                                                                                                                                                                              | Total unladen mass                                                                                                                                                                                                           | 3255                    |
| Permissible Body +                                                                                                                                                                                                                                                     | Payload                                                                                                                                                                                                                      | 6345                    |
| Fuel Tank (Litres)                                                                                                                                                                                                                                                     | Capacity                                                                                                                                                                                                                     | 200                     |
| Dimensions (mm                                                                                                                                                                                                                                                         | η)                                                                                                                                                                                                                           |                         |
| OL                                                                                                                                                                                                                                                                     | Overall length                                                                                                                                                                                                               | 6985                    |
| ow                                                                                                                                                                                                                                                                     | Overall width                                                                                                                                                                                                                | 2200                    |
| CA                                                                                                                                                                                                                                                                     | Cab to Axle                                                                                                                                                                                                                  | 3355                    |
| он                                                                                                                                                                                                                                                                     | Overall height                                                                                                                                                                                                               | 2390                    |
| FOH                                                                                                                                                                                                                                                                    | Front overhang                                                                                                                                                                                                               | 1275                    |
| ROH                                                                                                                                                                                                                                                                    | Rear overhang                                                                                                                                                                                                                | 1790                    |
| WB                                                                                                                                                                                                                                                                     | Wheelbase                                                                                                                                                                                                                    | 3760                    |
| Performance                                                                                                                                                                                                                                                            |                                                                                                                                                                                                                              |                         |
| Maximum Running (                                                                                                                                                                                                                                                      | Sradeahility (%)                                                                                                                                                                                                             | 29.0%                   |
| Maximum Speed (S/                                                                                                                                                                                                                                                      |                                                                                                                                                                                                                              | 80 km/h                 |
| · · ·                                                                                                                                                                                                                                                                  | ,                                                                                                                                                                                                                            |                         |
| Minimum turning rac<br>Standard Equipr                                                                                                                                                                                                                                 |                                                                                                                                                                                                                              | 6.9 m                   |
| Arctic White (AW1)<br>Air Conditioner / Hez<br>Exhaust Brake Syste<br>Lockable Fuel Tank (<br>12V Accessory Pow<br>Radio AM/FM + USE<br>Central Locking<br>Electrical Windows<br>Intelligent instrument<br>Dual Door Mirrors +<br>Variable Engine RPM<br>E-Viscous Fan | ater / Demister<br>m<br>Cap and Fuel Theft Protection<br>er Outlet<br>3 + Aux<br>Cluster (DTE, Fuel Economy, Engine Run Hours)<br>LH Front and side Safety Mirrors<br>I Control<br>iteering Column with Steering lock<br>age |                         |
| Standard Servic                                                                                                                                                                                                                                                        |                                                                                                                                                                                                                              |                         |
| 4 Years / 240 000 k                                                                                                                                                                                                                                                    | mwarranty                                                                                                                                                                                                                    |                         |