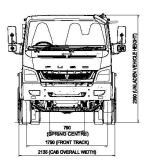

## FA9-137S

| Make                                                                                                                                                                                                                                                                   |                                                                                                                                                                                                                              | FUSO                    |
|------------------------------------------------------------------------------------------------------------------------------------------------------------------------------------------------------------------------------------------------------------------------|------------------------------------------------------------------------------------------------------------------------------------------------------------------------------------------------------------------------------|-------------------------|
|                                                                                                                                                                                                                                                                        |                                                                                                                                                                                                                              |                         |
| Range                                                                                                                                                                                                                                                                  |                                                                                                                                                                                                                              | FA                      |
| Model Code                                                                                                                                                                                                                                                             |                                                                                                                                                                                                                              | FA9-137S                |
|                                                                                                                                                                                                                                                                        | FAV1PF1RBSA<br>4X2                                                                                                                                                                                                           |                         |
| Axle Layout                                                                                                                                                                                                                                                            |                                                                                                                                                                                                                              |                         |
| Cab                                                                                                                                                                                                                                                                    | Forward Control                                                                                                                                                                                                              |                         |
|                                                                                                                                                                                                                                                                        | 3 seating                                                                                                                                                                                                                    |                         |
| Vehicle type                                                                                                                                                                                                                                                           |                                                                                                                                                                                                                              | Freight Carrier/ Tipper |
| Mass Data (kg)                                                                                                                                                                                                                                                         |                                                                                                                                                                                                                              |                         |
| GVM                                                                                                                                                                                                                                                                    | Manufacturer's gross vehicle mass                                                                                                                                                                                            | 9600                    |
| GCM                                                                                                                                                                                                                                                                    | Manufacturer's gross combination mass                                                                                                                                                                                        | 9600                    |
| D/T                                                                                                                                                                                                                                                                    | Permissible max towing drawing vehicle mass                                                                                                                                                                                  | 9600                    |
| GA-Front                                                                                                                                                                                                                                                               | Manufacturer's front axle mass                                                                                                                                                                                               | 3510                    |
| GA-Rear                                                                                                                                                                                                                                                                | Manufacturer's rear axle mass                                                                                                                                                                                                | 6520                    |
| V                                                                                                                                                                                                                                                                      | Permissible maximum vehicle mass                                                                                                                                                                                             | 9600                    |
| AF                                                                                                                                                                                                                                                                     | Permissible maximum front axle mass                                                                                                                                                                                          | 3510                    |
| AR                                                                                                                                                                                                                                                                     | Permissible maximum rear axle mass                                                                                                                                                                                           | 6520                    |
| UF                                                                                                                                                                                                                                                                     | Unladen front axle mass                                                                                                                                                                                                      | 1985                    |
| UR                                                                                                                                                                                                                                                                     | Unladen rear axle mass                                                                                                                                                                                                       | 1240                    |
| UT (Tare)                                                                                                                                                                                                                                                              | Total unladen mass                                                                                                                                                                                                           | 3255                    |
| Permissible Body +                                                                                                                                                                                                                                                     | Payload                                                                                                                                                                                                                      | 6345                    |
| Fuel Tank (Litres)                                                                                                                                                                                                                                                     | Capacity                                                                                                                                                                                                                     | 200                     |
| Dimensions (mm                                                                                                                                                                                                                                                         | η)                                                                                                                                                                                                                           |                         |
| OL                                                                                                                                                                                                                                                                     | Overall length                                                                                                                                                                                                               | 6985                    |
| ow                                                                                                                                                                                                                                                                     | Overall width                                                                                                                                                                                                                | 2200                    |
| CA                                                                                                                                                                                                                                                                     | Cab to Axle                                                                                                                                                                                                                  | 3355                    |
| он                                                                                                                                                                                                                                                                     | Overall height                                                                                                                                                                                                               | 2390                    |
| FOH                                                                                                                                                                                                                                                                    | Front overhang                                                                                                                                                                                                               | 1275                    |
| ROH                                                                                                                                                                                                                                                                    | Rear overhang                                                                                                                                                                                                                | 1790                    |
| WB                                                                                                                                                                                                                                                                     | Wheelbase                                                                                                                                                                                                                    | 3760                    |
| Performance                                                                                                                                                                                                                                                            |                                                                                                                                                                                                                              |                         |
| Maximum Running (                                                                                                                                                                                                                                                      | Sradeahility (%)                                                                                                                                                                                                             | 29.0%                   |
| Maximum Speed (S/                                                                                                                                                                                                                                                      |                                                                                                                                                                                                                              | 80 km/h                 |
| · · ·                                                                                                                                                                                                                                                                  | ,                                                                                                                                                                                                                            |                         |
| Minimum turning rac<br>Standard Equipr                                                                                                                                                                                                                                 |                                                                                                                                                                                                                              | 6.9 m                   |
| Arctic White (AW1)<br>Air Conditioner / Hez<br>Exhaust Brake Syste<br>Lockable Fuel Tank (<br>12V Accessory Pow<br>Radio AM/FM + USE<br>Central Locking<br>Electrical Windows<br>Intelligent instrument<br>Dual Door Mirrors +<br>Variable Engine RPM<br>E-Viscous Fan | ater / Demister<br>m<br>Cap and Fuel Theft Protection<br>er Outlet<br>3 + Aux<br>Cluster (DTE, Fuel Economy, Engine Run Hours)<br>LH Front and side Safety Mirrors<br>I Control<br>iteering Column with Steering lock<br>age |                         |
| Standard Servic                                                                                                                                                                                                                                                        |                                                                                                                                                                                                                              |                         |
| 4 Years / 240 000 k                                                                                                                                                                                                                                                    | mwarranty                                                                                                                                                                                                                    |                         |