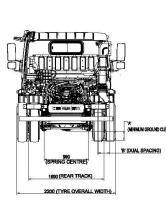

## FA9-137S

| Make                                                                                                                                                                                                                                                                   |                                                                                                                                                                                                                              | FUSO                    |
|------------------------------------------------------------------------------------------------------------------------------------------------------------------------------------------------------------------------------------------------------------------------|------------------------------------------------------------------------------------------------------------------------------------------------------------------------------------------------------------------------------|-------------------------|
|                                                                                                                                                                                                                                                                        |                                                                                                                                                                                                                              |                         |
| Range                                                                                                                                                                                                                                                                  |                                                                                                                                                                                                                              | FA                      |
| Model Code                                                                                                                                                                                                                                                             |                                                                                                                                                                                                                              | FA9-137S                |
|                                                                                                                                                                                                                                                                        | FAV1PF1RBSA<br>4X2                                                                                                                                                                                                           |                         |
| Axle Layout                                                                                                                                                                                                                                                            |                                                                                                                                                                                                                              |                         |
| Cab                                                                                                                                                                                                                                                                    | Forward Control                                                                                                                                                                                                              |                         |
|                                                                                                                                                                                                                                                                        | 3 seating                                                                                                                                                                                                                    |                         |
| Vehicle type                                                                                                                                                                                                                                                           |                                                                                                                                                                                                                              | Freight Carrier/ Tipper |
| Mass Data (kg)                                                                                                                                                                                                                                                         |                                                                                                                                                                                                                              |                         |
| GVM                                                                                                                                                                                                                                                                    | Manufacturer's gross vehicle mass                                                                                                                                                                                            | 9600                    |
| GCM                                                                                                                                                                                                                                                                    | Manufacturer's gross combination mass                                                                                                                                                                                        | 9600                    |
| D/T                                                                                                                                                                                                                                                                    | Permissible max towing drawing vehicle mass                                                                                                                                                                                  | 9600                    |
| GA-Front                                                                                                                                                                                                                                                               | Manufacturer's front axle mass                                                                                                                                                                                               | 3510                    |
| GA-Rear                                                                                                                                                                                                                                                                | Manufacturer's rear axle mass                                                                                                                                                                                                | 6520                    |
| V                                                                                                                                                                                                                                                                      | Permissible maximum vehicle mass                                                                                                                                                                                             | 9600                    |
| AF                                                                                                                                                                                                                                                                     | Permissible maximum front axle mass                                                                                                                                                                                          | 3510                    |
| AR                                                                                                                                                                                                                                                                     | Permissible maximum rear axle mass                                                                                                                                                                                           | 6520                    |
| UF                                                                                                                                                                                                                                                                     | Unladen front axle mass                                                                                                                                                                                                      | 1985                    |
| UR                                                                                                                                                                                                                                                                     | Unladen rear axle mass                                                                                                                                                                                                       | 1240                    |
| UT (Tare)                                                                                                                                                                                                                                                              | Total unladen mass                                                                                                                                                                                                           | 3255                    |
| Permissible Body +                                                                                                                                                                                                                                                     | Payload                                                                                                                                                                                                                      | 6345                    |
| Fuel Tank (Litres)                                                                                                                                                                                                                                                     | Capacity                                                                                                                                                                                                                     | 200                     |
| Dimensions (mm                                                                                                                                                                                                                                                         | η)                                                                                                                                                                                                                           |                         |
| OL                                                                                                                                                                                                                                                                     | Overall length                                                                                                                                                                                                               | 6985                    |
| ow                                                                                                                                                                                                                                                                     | Overall width                                                                                                                                                                                                                | 2200                    |
| CA                                                                                                                                                                                                                                                                     | Cab to Axle                                                                                                                                                                                                                  | 3355                    |
| он                                                                                                                                                                                                                                                                     | Overall height                                                                                                                                                                                                               | 2390                    |
| FOH                                                                                                                                                                                                                                                                    | Front overhang                                                                                                                                                                                                               | 1275                    |
| ROH                                                                                                                                                                                                                                                                    | Rear overhang                                                                                                                                                                                                                | 1790                    |
| WB                                                                                                                                                                                                                                                                     | Wheelbase                                                                                                                                                                                                                    | 3760                    |
| Performance                                                                                                                                                                                                                                                            |                                                                                                                                                                                                                              |                         |
| Maximum Running (                                                                                                                                                                                                                                                      | Sradeahility (%)                                                                                                                                                                                                             | 29.0%                   |
| Maximum Speed (S/                                                                                                                                                                                                                                                      |                                                                                                                                                                                                                              | 80 km/h                 |
| · · ·                                                                                                                                                                                                                                                                  | ,                                                                                                                                                                                                                            |                         |
| Minimum turning rac<br>Standard Equipr                                                                                                                                                                                                                                 |                                                                                                                                                                                                                              | 6.9 m                   |
| Arctic White (AW1)<br>Air Conditioner / Hez<br>Exhaust Brake Syste<br>Lockable Fuel Tank (<br>12V Accessory Pow<br>Radio AM/FM + USE<br>Central Locking<br>Electrical Windows<br>Intelligent instrument<br>Dual Door Mirrors +<br>Variable Engine RPM<br>E-Viscous Fan | ater / Demister<br>m<br>Cap and Fuel Theft Protection<br>er Outlet<br>3 + Aux<br>Cluster (DTE, Fuel Economy, Engine Run Hours)<br>LH Front and side Safety Mirrors<br>I Control<br>iteering Column with Steering lock<br>age |                         |
| Standard Servic                                                                                                                                                                                                                                                        |                                                                                                                                                                                                                              |                         |
| 4 Years / 240 000 k                                                                                                                                                                                                                                                    | mwarranty                                                                                                                                                                                                                    |                         |