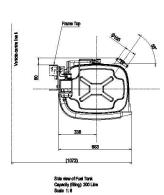

## FA9-137L

| Make                                                                                                                                                                                                                                                                                   |                                                                                                                                                                                                                                                                                 | FUSO            |  |
|----------------------------------------------------------------------------------------------------------------------------------------------------------------------------------------------------------------------------------------------------------------------------------------|---------------------------------------------------------------------------------------------------------------------------------------------------------------------------------------------------------------------------------------------------------------------------------|-----------------|--|
|                                                                                                                                                                                                                                                                                        |                                                                                                                                                                                                                                                                                 | FUSO            |  |
| Range                                                                                                                                                                                                                                                                                  |                                                                                                                                                                                                                                                                                 | FA              |  |
| Model                                                                                                                                                                                                                                                                                  |                                                                                                                                                                                                                                                                                 | FA9-137L        |  |
| Model Code                                                                                                                                                                                                                                                                             |                                                                                                                                                                                                                                                                                 | FAV1PK1RBSA     |  |
| Axle Layout                                                                                                                                                                                                                                                                            | 4X2                                                                                                                                                                                                                                                                             |                 |  |
| Cab                                                                                                                                                                                                                                                                                    |                                                                                                                                                                                                                                                                                 | Forward Control |  |
| Crew                                                                                                                                                                                                                                                                                   |                                                                                                                                                                                                                                                                                 | 3 seating       |  |
| Vehicle type                                                                                                                                                                                                                                                                           |                                                                                                                                                                                                                                                                                 | Freight Carrier |  |
| Mass Data (kg                                                                                                                                                                                                                                                                          | )                                                                                                                                                                                                                                                                               |                 |  |
| GVM                                                                                                                                                                                                                                                                                    | Manufacturer's gross vehicle mass                                                                                                                                                                                                                                               | 9600            |  |
| GCM                                                                                                                                                                                                                                                                                    | Manufacturer's gross combination mass                                                                                                                                                                                                                                           | 9600            |  |
| D/T                                                                                                                                                                                                                                                                                    | Permissable max towing drawing vehicle mass                                                                                                                                                                                                                                     | 9600            |  |
| GA-Front                                                                                                                                                                                                                                                                               | Manufacturer's front axle mass                                                                                                                                                                                                                                                  | 3510            |  |
| GA-Rear                                                                                                                                                                                                                                                                                | Manufacturer's rear axle mass                                                                                                                                                                                                                                                   | 6520            |  |
| V                                                                                                                                                                                                                                                                                      | Permissable maximum vehicle mass                                                                                                                                                                                                                                                | 9600            |  |
| AF                                                                                                                                                                                                                                                                                     | Permissable maximum front axle mass                                                                                                                                                                                                                                             | 3510            |  |
| AR                                                                                                                                                                                                                                                                                     | Permissable maximum rear axle mass                                                                                                                                                                                                                                              | 6520            |  |
| UF                                                                                                                                                                                                                                                                                     | Unladen front axle mass                                                                                                                                                                                                                                                         | 2070            |  |
| UR                                                                                                                                                                                                                                                                                     | Uladen rear axle mass                                                                                                                                                                                                                                                           | 1240            |  |
| UT (Tare)                                                                                                                                                                                                                                                                              | Total unladen mass                                                                                                                                                                                                                                                              | 3310            |  |
| Permissible Body                                                                                                                                                                                                                                                                       | + Payload                                                                                                                                                                                                                                                                       | 6290            |  |
| Fuel Tank (Litres)                                                                                                                                                                                                                                                                     | Capacity                                                                                                                                                                                                                                                                        | 200             |  |
| Dimensions (m                                                                                                                                                                                                                                                                          | nm)                                                                                                                                                                                                                                                                             |                 |  |
| OL                                                                                                                                                                                                                                                                                     | Overall length                                                                                                                                                                                                                                                                  | 8195            |  |
| OW                                                                                                                                                                                                                                                                                     | Overall width                                                                                                                                                                                                                                                                   | 2200            |  |
| CA                                                                                                                                                                                                                                                                                     | Cab to Axle                                                                                                                                                                                                                                                                     | 4275            |  |
| ОН                                                                                                                                                                                                                                                                                     | Overall height                                                                                                                                                                                                                                                                  | 2390            |  |
| FOH                                                                                                                                                                                                                                                                                    | Front overhang                                                                                                                                                                                                                                                                  | 1275            |  |
| ROH                                                                                                                                                                                                                                                                                    | Rear overhang                                                                                                                                                                                                                                                                   | 2120            |  |
| WB                                                                                                                                                                                                                                                                                     | Wheelbase                                                                                                                                                                                                                                                                       | 4800            |  |
|                                                                                                                                                                                                                                                                                        | Whoobado                                                                                                                                                                                                                                                                        | -000            |  |
| Performance                                                                                                                                                                                                                                                                            |                                                                                                                                                                                                                                                                                 |                 |  |
| Maximum Running Gradeability (%)                                                                                                                                                                                                                                                       |                                                                                                                                                                                                                                                                                 | 29.0%           |  |
| Maximum Speed (SA Legislation)                                                                                                                                                                                                                                                         |                                                                                                                                                                                                                                                                                 | 80 km/h         |  |
| Minimum turning radius                                                                                                                                                                                                                                                                 |                                                                                                                                                                                                                                                                                 | 8.8 m           |  |
| Standard Equi                                                                                                                                                                                                                                                                          | pment/features                                                                                                                                                                                                                                                                  |                 |  |
| 12V Accessory Pc<br>Radio AM/FM + U<br>Central Locking<br>Electrical Windows<br>Intelligent instrume<br>Dual Door Mirrors<br>Variable Engine Rf<br>E-Viscous Fan<br>Telescopic and Til<br>Additional Roof St<br>Fully trimmed Cab<br>LED Lamps<br>Pendant Type Bra<br>Cab Coloured Bur | ieater / Demister<br>stem<br>k Cap and Fuel Theft Protection<br>wer Outlet<br>SB + Aux<br>s<br>ent Cluster (DTE, Fuel Economy, Engine Run Hours)<br>+ LH Front and side Safety Mirrors<br>PM Control<br>t Steering Column with Steering lock<br>orage<br>in<br>ke Pedal<br>mper |                 |  |
| Standard Services<br>4 Years / 240 000 km warranty                                                                                                                                                                                                                                     |                                                                                                                                                                                                                                                                                 |                 |  |
| T TOUS / 2TO OUD NIT WAITAILLY                                                                                                                                                                                                                                                         |                                                                                                                                                                                                                                                                                 |                 |  |