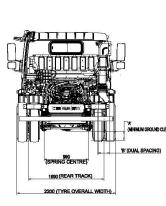

## FA9-137L

| Make                                                                                                                                                                                                                                                                                   |                                                                                                                                                                                                                                                                                 | FUSO            |  |
|----------------------------------------------------------------------------------------------------------------------------------------------------------------------------------------------------------------------------------------------------------------------------------------|---------------------------------------------------------------------------------------------------------------------------------------------------------------------------------------------------------------------------------------------------------------------------------|-----------------|--|
|                                                                                                                                                                                                                                                                                        |                                                                                                                                                                                                                                                                                 | FUSO            |  |
| Range                                                                                                                                                                                                                                                                                  |                                                                                                                                                                                                                                                                                 | FA              |  |
| Model                                                                                                                                                                                                                                                                                  |                                                                                                                                                                                                                                                                                 | FA9-137L        |  |
| Model Code                                                                                                                                                                                                                                                                             |                                                                                                                                                                                                                                                                                 | FAV1PK1RBSA     |  |
| Axle Layout                                                                                                                                                                                                                                                                            | 4X2                                                                                                                                                                                                                                                                             |                 |  |
| Cab                                                                                                                                                                                                                                                                                    |                                                                                                                                                                                                                                                                                 | Forward Control |  |
| Crew                                                                                                                                                                                                                                                                                   |                                                                                                                                                                                                                                                                                 | 3 seating       |  |
| Vehicle type                                                                                                                                                                                                                                                                           |                                                                                                                                                                                                                                                                                 | Freight Carrier |  |
| Mass Data (kg                                                                                                                                                                                                                                                                          | )                                                                                                                                                                                                                                                                               |                 |  |
| GVM                                                                                                                                                                                                                                                                                    | Manufacturer's gross vehicle mass                                                                                                                                                                                                                                               | 9600            |  |
| GCM                                                                                                                                                                                                                                                                                    | Manufacturer's gross combination mass                                                                                                                                                                                                                                           | 9600            |  |
| D/T                                                                                                                                                                                                                                                                                    | Permissable max towing drawing vehicle mass                                                                                                                                                                                                                                     | 9600            |  |
| GA-Front                                                                                                                                                                                                                                                                               | Manufacturer's front axle mass                                                                                                                                                                                                                                                  | 3510            |  |
| GA-Rear                                                                                                                                                                                                                                                                                | Manufacturer's rear axle mass                                                                                                                                                                                                                                                   | 6520            |  |
| V                                                                                                                                                                                                                                                                                      | Permissable maximum vehicle mass                                                                                                                                                                                                                                                | 9600            |  |
| AF                                                                                                                                                                                                                                                                                     | Permissable maximum front axle mass                                                                                                                                                                                                                                             | 3510            |  |
| AR                                                                                                                                                                                                                                                                                     | Permissable maximum rear axle mass                                                                                                                                                                                                                                              | 6520            |  |
| UF                                                                                                                                                                                                                                                                                     | Unladen front axle mass                                                                                                                                                                                                                                                         | 2070            |  |
| UR                                                                                                                                                                                                                                                                                     | Uladen rear axle mass                                                                                                                                                                                                                                                           | 1240            |  |
| UT (Tare)                                                                                                                                                                                                                                                                              | Total unladen mass                                                                                                                                                                                                                                                              | 3310            |  |
| Permissible Body                                                                                                                                                                                                                                                                       | + Payload                                                                                                                                                                                                                                                                       | 6290            |  |
| Fuel Tank (Litres)                                                                                                                                                                                                                                                                     | Capacity                                                                                                                                                                                                                                                                        | 200             |  |
| Dimensions (m                                                                                                                                                                                                                                                                          | nm)                                                                                                                                                                                                                                                                             |                 |  |
| OL                                                                                                                                                                                                                                                                                     | Overall length                                                                                                                                                                                                                                                                  | 8195            |  |
| OW                                                                                                                                                                                                                                                                                     | Overall width                                                                                                                                                                                                                                                                   | 2200            |  |
| CA                                                                                                                                                                                                                                                                                     | Cab to Axle                                                                                                                                                                                                                                                                     | 4275            |  |
| ОН                                                                                                                                                                                                                                                                                     | Overall height                                                                                                                                                                                                                                                                  | 2390            |  |
| FOH                                                                                                                                                                                                                                                                                    | Front overhang                                                                                                                                                                                                                                                                  | 1275            |  |
| ROH                                                                                                                                                                                                                                                                                    | Rear overhang                                                                                                                                                                                                                                                                   | 2120            |  |
| WB                                                                                                                                                                                                                                                                                     | Wheelbase                                                                                                                                                                                                                                                                       | 4800            |  |
|                                                                                                                                                                                                                                                                                        | Whoobado                                                                                                                                                                                                                                                                        | -000            |  |
| Performance                                                                                                                                                                                                                                                                            |                                                                                                                                                                                                                                                                                 |                 |  |
| Maximum Running Gradeability (%)                                                                                                                                                                                                                                                       |                                                                                                                                                                                                                                                                                 | 29.0%           |  |
| Maximum Speed (SA Legislation)                                                                                                                                                                                                                                                         |                                                                                                                                                                                                                                                                                 | 80 km/h         |  |
| Minimum turning radius                                                                                                                                                                                                                                                                 |                                                                                                                                                                                                                                                                                 | 8.8 m           |  |
| Standard Equi                                                                                                                                                                                                                                                                          | pment/features                                                                                                                                                                                                                                                                  |                 |  |
| 12V Accessory Pc<br>Radio AM/FM + U<br>Central Locking<br>Electrical Windows<br>Intelligent instrume<br>Dual Door Mirrors<br>Variable Engine Rf<br>E-Viscous Fan<br>Telescopic and Til<br>Additional Roof St<br>Fully trimmed Cab<br>LED Lamps<br>Pendant Type Bra<br>Cab Coloured Bur | ieater / Demister<br>stem<br>k Cap and Fuel Theft Protection<br>wer Outlet<br>SB + Aux<br>s<br>ent Cluster (DTE, Fuel Economy, Engine Run Hours)<br>+ LH Front and side Safety Mirrors<br>PM Control<br>t Steering Column with Steering lock<br>orage<br>in<br>ke Pedal<br>mper |                 |  |
| Standard Services<br>4 Years / 240 000 km warranty                                                                                                                                                                                                                                     |                                                                                                                                                                                                                                                                                 |                 |  |
| T TOUS / 2TO OUD NIT WAITAILLY                                                                                                                                                                                                                                                         |                                                                                                                                                                                                                                                                                 |                 |  |