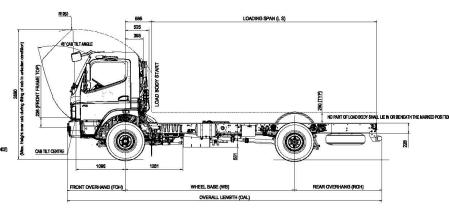

## FA9-137L

| Make                                                                                                                                                                                                                                                                                   |                                                                                                                                                                                                                                                                                 | FUSO            |  |
|----------------------------------------------------------------------------------------------------------------------------------------------------------------------------------------------------------------------------------------------------------------------------------------|---------------------------------------------------------------------------------------------------------------------------------------------------------------------------------------------------------------------------------------------------------------------------------|-----------------|--|
|                                                                                                                                                                                                                                                                                        |                                                                                                                                                                                                                                                                                 | FUSO            |  |
| Range                                                                                                                                                                                                                                                                                  |                                                                                                                                                                                                                                                                                 | FA              |  |
| Model                                                                                                                                                                                                                                                                                  |                                                                                                                                                                                                                                                                                 | FA9-137L        |  |
| Model Code                                                                                                                                                                                                                                                                             |                                                                                                                                                                                                                                                                                 | FAV1PK1RBSA     |  |
| Axle Layout                                                                                                                                                                                                                                                                            | 4X2                                                                                                                                                                                                                                                                             |                 |  |
| Cab                                                                                                                                                                                                                                                                                    |                                                                                                                                                                                                                                                                                 | Forward Control |  |
| Crew                                                                                                                                                                                                                                                                                   |                                                                                                                                                                                                                                                                                 | 3 seating       |  |
| Vehicle type                                                                                                                                                                                                                                                                           |                                                                                                                                                                                                                                                                                 | Freight Carrier |  |
| Mass Data (kg                                                                                                                                                                                                                                                                          | )                                                                                                                                                                                                                                                                               |                 |  |
| GVM                                                                                                                                                                                                                                                                                    | Manufacturer's gross vehicle mass                                                                                                                                                                                                                                               | 9600            |  |
| GCM                                                                                                                                                                                                                                                                                    | Manufacturer's gross combination mass                                                                                                                                                                                                                                           | 9600            |  |
| D/T                                                                                                                                                                                                                                                                                    | Permissable max towing drawing vehicle mass                                                                                                                                                                                                                                     | 9600            |  |
| GA-Front                                                                                                                                                                                                                                                                               | Manufacturer's front axle mass                                                                                                                                                                                                                                                  | 3510            |  |
| GA-Rear                                                                                                                                                                                                                                                                                | Manufacturer's rear axle mass                                                                                                                                                                                                                                                   | 6520            |  |
| V                                                                                                                                                                                                                                                                                      | Permissable maximum vehicle mass                                                                                                                                                                                                                                                | 9600            |  |
| AF                                                                                                                                                                                                                                                                                     | Permissable maximum front axle mass                                                                                                                                                                                                                                             | 3510            |  |
| AR                                                                                                                                                                                                                                                                                     | Permissable maximum rear axle mass                                                                                                                                                                                                                                              | 6520            |  |
| UF                                                                                                                                                                                                                                                                                     | Unladen front axle mass                                                                                                                                                                                                                                                         | 2070            |  |
| UR                                                                                                                                                                                                                                                                                     | Uladen rear axle mass                                                                                                                                                                                                                                                           | 1240            |  |
| UT (Tare)                                                                                                                                                                                                                                                                              | Total unladen mass                                                                                                                                                                                                                                                              | 3310            |  |
| Permissible Body                                                                                                                                                                                                                                                                       | + Payload                                                                                                                                                                                                                                                                       | 6290            |  |
| Fuel Tank (Litres)                                                                                                                                                                                                                                                                     | Capacity                                                                                                                                                                                                                                                                        | 200             |  |
| Dimensions (m                                                                                                                                                                                                                                                                          | nm)                                                                                                                                                                                                                                                                             |                 |  |
| OL                                                                                                                                                                                                                                                                                     | Overall length                                                                                                                                                                                                                                                                  | 8195            |  |
| OW                                                                                                                                                                                                                                                                                     | Overall width                                                                                                                                                                                                                                                                   | 2200            |  |
| CA                                                                                                                                                                                                                                                                                     | Cab to Axle                                                                                                                                                                                                                                                                     | 4275            |  |
| ОН                                                                                                                                                                                                                                                                                     | Overall height                                                                                                                                                                                                                                                                  | 2390            |  |
| FOH                                                                                                                                                                                                                                                                                    | Front overhang                                                                                                                                                                                                                                                                  | 1275            |  |
| ROH                                                                                                                                                                                                                                                                                    | Rear overhang                                                                                                                                                                                                                                                                   | 2120            |  |
| WB                                                                                                                                                                                                                                                                                     | Wheelbase                                                                                                                                                                                                                                                                       | 4800            |  |
|                                                                                                                                                                                                                                                                                        | Whoobado                                                                                                                                                                                                                                                                        | -000            |  |
| Performance                                                                                                                                                                                                                                                                            |                                                                                                                                                                                                                                                                                 |                 |  |
| Maximum Running Gradeability (%)                                                                                                                                                                                                                                                       |                                                                                                                                                                                                                                                                                 | 29.0%           |  |
| Maximum Speed (SA Legislation)                                                                                                                                                                                                                                                         |                                                                                                                                                                                                                                                                                 | 80 km/h         |  |
| Minimum turning radius                                                                                                                                                                                                                                                                 |                                                                                                                                                                                                                                                                                 | 8.8 m           |  |
| Standard Equi                                                                                                                                                                                                                                                                          | pment/features                                                                                                                                                                                                                                                                  |                 |  |
| 12V Accessory Pc<br>Radio AM/FM + U<br>Central Locking<br>Electrical Windows<br>Intelligent instrume<br>Dual Door Mirrors<br>Variable Engine Rf<br>E-Viscous Fan<br>Telescopic and Til<br>Additional Roof St<br>Fully trimmed Cab<br>LED Lamps<br>Pendant Type Bra<br>Cab Coloured Bur | ieater / Demister<br>stem<br>k Cap and Fuel Theft Protection<br>wer Outlet<br>SB + Aux<br>s<br>ent Cluster (DTE, Fuel Economy, Engine Run Hours)<br>+ LH Front and side Safety Mirrors<br>PM Control<br>t Steering Column with Steering lock<br>orage<br>in<br>ke Pedal<br>mper |                 |  |
| Standard Services<br>4 Years / 240 000 km warranty                                                                                                                                                                                                                                     |                                                                                                                                                                                                                                                                                 |                 |  |
| T TOUS / 2TO OUD NIT WAITAILLY                                                                                                                                                                                                                                                         |                                                                                                                                                                                                                                                                                 |                 |  |