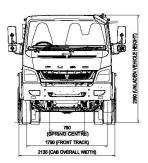

## FA9-137L

| Make                                                                                                                                                                                                                                                                                   |                                                                                                                                                                                                                                                                                 | FUSO            |  |
|----------------------------------------------------------------------------------------------------------------------------------------------------------------------------------------------------------------------------------------------------------------------------------------|---------------------------------------------------------------------------------------------------------------------------------------------------------------------------------------------------------------------------------------------------------------------------------|-----------------|--|
|                                                                                                                                                                                                                                                                                        |                                                                                                                                                                                                                                                                                 | FUSO            |  |
| Range                                                                                                                                                                                                                                                                                  |                                                                                                                                                                                                                                                                                 | FA              |  |
| Model                                                                                                                                                                                                                                                                                  |                                                                                                                                                                                                                                                                                 | FA9-137L        |  |
| Model Code                                                                                                                                                                                                                                                                             |                                                                                                                                                                                                                                                                                 | FAV1PK1RBSA     |  |
| Axle Layout                                                                                                                                                                                                                                                                            | 4X2                                                                                                                                                                                                                                                                             |                 |  |
| Cab                                                                                                                                                                                                                                                                                    |                                                                                                                                                                                                                                                                                 | Forward Control |  |
| Crew                                                                                                                                                                                                                                                                                   |                                                                                                                                                                                                                                                                                 | 3 seating       |  |
| Vehicle type                                                                                                                                                                                                                                                                           |                                                                                                                                                                                                                                                                                 | Freight Carrier |  |
| Mass Data (kg                                                                                                                                                                                                                                                                          | )                                                                                                                                                                                                                                                                               |                 |  |
| GVM                                                                                                                                                                                                                                                                                    | Manufacturer's gross vehicle mass                                                                                                                                                                                                                                               | 9600            |  |
| GCM                                                                                                                                                                                                                                                                                    | Manufacturer's gross combination mass                                                                                                                                                                                                                                           | 9600            |  |
| D/T                                                                                                                                                                                                                                                                                    | Permissable max towing drawing vehicle mass                                                                                                                                                                                                                                     | 9600            |  |
| GA-Front                                                                                                                                                                                                                                                                               | Manufacturer's front axle mass                                                                                                                                                                                                                                                  | 3510            |  |
| GA-Rear                                                                                                                                                                                                                                                                                | Manufacturer's rear axle mass                                                                                                                                                                                                                                                   | 6520            |  |
| V                                                                                                                                                                                                                                                                                      | Permissable maximum vehicle mass                                                                                                                                                                                                                                                | 9600            |  |
| AF                                                                                                                                                                                                                                                                                     | Permissable maximum front axle mass                                                                                                                                                                                                                                             | 3510            |  |
| AR                                                                                                                                                                                                                                                                                     | Permissable maximum rear axle mass                                                                                                                                                                                                                                              | 6520            |  |
| UF                                                                                                                                                                                                                                                                                     | Unladen front axle mass                                                                                                                                                                                                                                                         | 2070            |  |
| UR                                                                                                                                                                                                                                                                                     | Uladen rear axle mass                                                                                                                                                                                                                                                           | 1240            |  |
| UT (Tare)                                                                                                                                                                                                                                                                              | Total unladen mass                                                                                                                                                                                                                                                              | 3310            |  |
| Permissible Body                                                                                                                                                                                                                                                                       | + Payload                                                                                                                                                                                                                                                                       | 6290            |  |
| Fuel Tank (Litres)                                                                                                                                                                                                                                                                     | Capacity                                                                                                                                                                                                                                                                        | 200             |  |
| Dimensions (m                                                                                                                                                                                                                                                                          | nm)                                                                                                                                                                                                                                                                             |                 |  |
| OL                                                                                                                                                                                                                                                                                     | Overall length                                                                                                                                                                                                                                                                  | 8195            |  |
| OW                                                                                                                                                                                                                                                                                     | Overall width                                                                                                                                                                                                                                                                   | 2200            |  |
| CA                                                                                                                                                                                                                                                                                     | Cab to Axle                                                                                                                                                                                                                                                                     | 4275            |  |
| ОН                                                                                                                                                                                                                                                                                     | Overall height                                                                                                                                                                                                                                                                  | 2390            |  |
| FOH                                                                                                                                                                                                                                                                                    | Front overhang                                                                                                                                                                                                                                                                  | 1275            |  |
| ROH                                                                                                                                                                                                                                                                                    | Rear overhang                                                                                                                                                                                                                                                                   | 2120            |  |
| WB                                                                                                                                                                                                                                                                                     | Wheelbase                                                                                                                                                                                                                                                                       | 4800            |  |
|                                                                                                                                                                                                                                                                                        | Whoobado                                                                                                                                                                                                                                                                        | -000            |  |
| Performance                                                                                                                                                                                                                                                                            |                                                                                                                                                                                                                                                                                 |                 |  |
| Maximum Running Gradeability (%)                                                                                                                                                                                                                                                       |                                                                                                                                                                                                                                                                                 | 29.0%           |  |
| Maximum Speed (SA Legislation)                                                                                                                                                                                                                                                         |                                                                                                                                                                                                                                                                                 | 80 km/h         |  |
| Minimum turning radius                                                                                                                                                                                                                                                                 |                                                                                                                                                                                                                                                                                 | 8.8 m           |  |
| Standard Equi                                                                                                                                                                                                                                                                          | pment/features                                                                                                                                                                                                                                                                  |                 |  |
| 12V Accessory Pc<br>Radio AM/FM + U<br>Central Locking<br>Electrical Windows<br>Intelligent instrume<br>Dual Door Mirrors<br>Variable Engine Rf<br>E-Viscous Fan<br>Telescopic and Til<br>Additional Roof St<br>Fully trimmed Cab<br>LED Lamps<br>Pendant Type Bra<br>Cab Coloured Bur | ieater / Demister<br>stem<br>k Cap and Fuel Theft Protection<br>wer Outlet<br>SB + Aux<br>s<br>ent Cluster (DTE, Fuel Economy, Engine Run Hours)<br>+ LH Front and side Safety Mirrors<br>PM Control<br>t Steering Column with Steering lock<br>orage<br>in<br>ke Pedal<br>mper |                 |  |
| Standard Services<br>4 Years / 240 000 km warranty                                                                                                                                                                                                                                     |                                                                                                                                                                                                                                                                                 |                 |  |
| T TOUS / 2TO OUD NIT WAITAILLY                                                                                                                                                                                                                                                         |                                                                                                                                                                                                                                                                                 |                 |  |